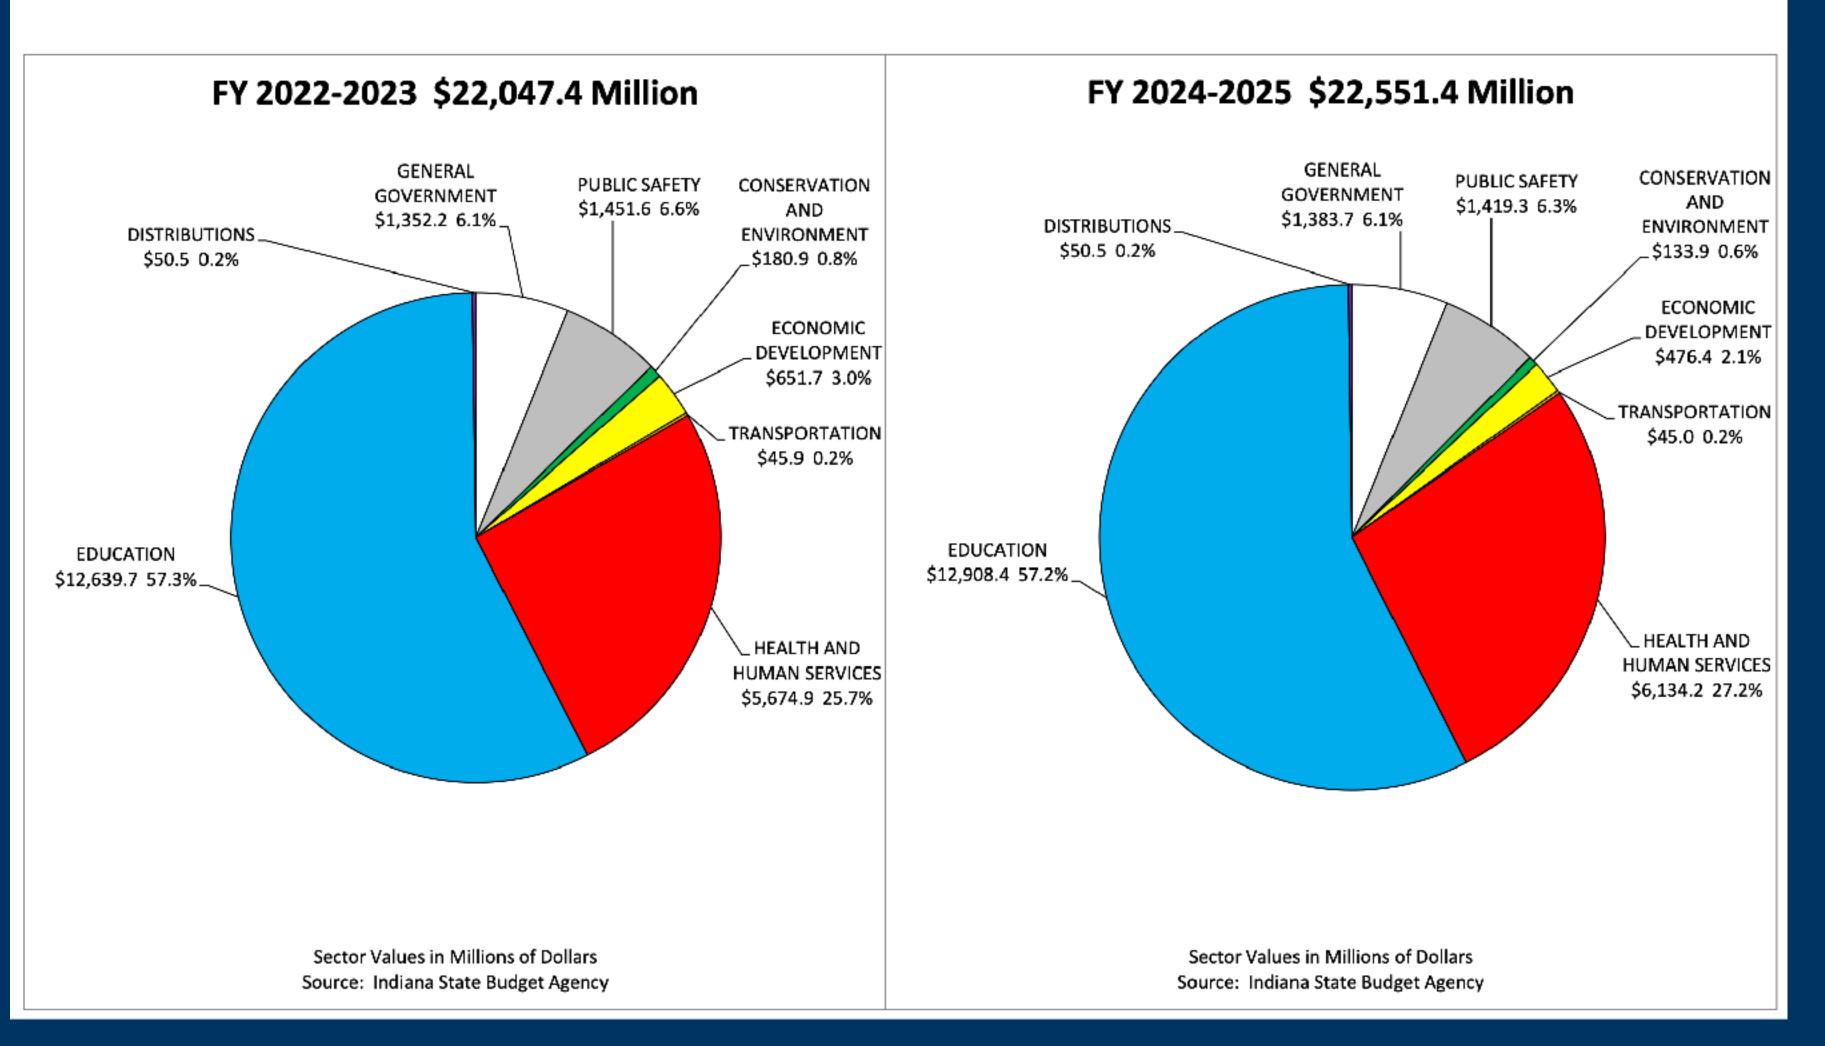

### GENERAL FUND APPROPRIATIONS BY FUNCTIONAL CATEGORY 2024-2025 BIENNIUM \$44,598.8 Million

Approximately 71% of Education goes to Tuition Support