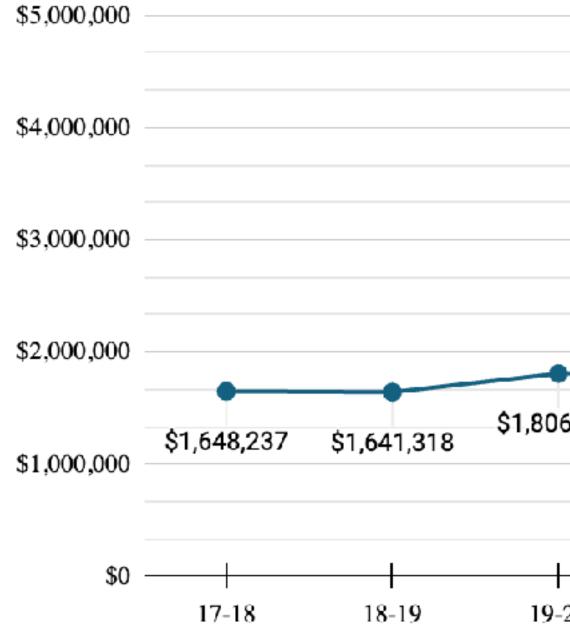

### District Share if Indiana Choice Scholarship Money Was Added to the Basic Grant: MSD Washington Township \$4,609,542 \$3,251,270 \$2,757,376 \$1,846,285 \$1,806,821 \$1,641,318 \$1,648,237 \$0 17-18 21-22 18-19 19-20 22 - 2320 - 2123 - 24Year